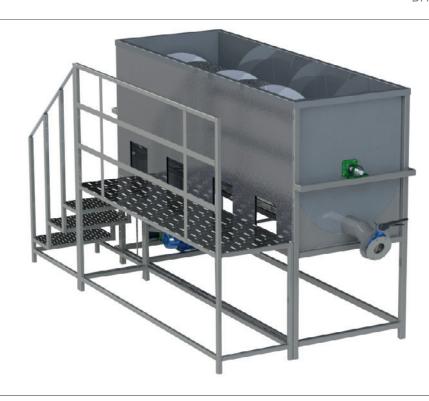

### **COMPONENTS:**

Tub
Blades
Gate
Bench
Burners

### **Main Features:**

- Lined in Stainless Steel
- Hygienic
- Saves manual labor
- Easy cleaning

- Saves gas and electricity
- Saves time
- Low operating costs