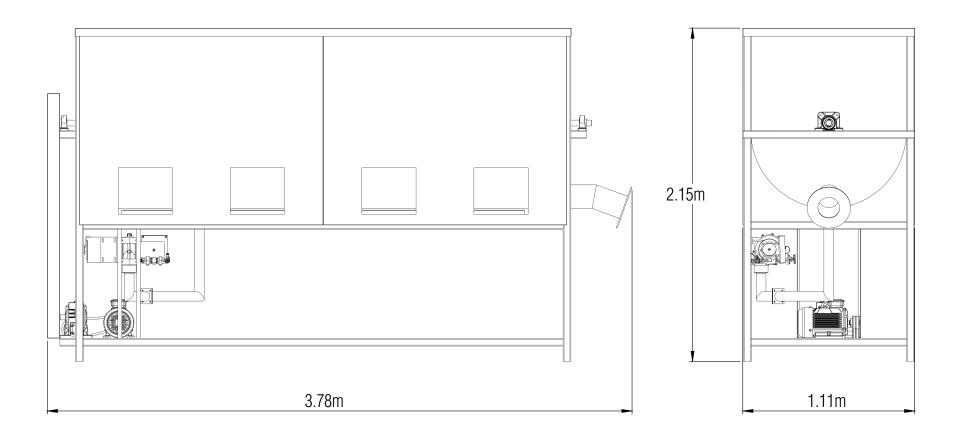

# **AUTOMATIC COOKER MLP-1000**

DATA SHEET

# **SPECIFICATIONS**

**POWER SUPPLY:** 220 VCA 60Hz Two/Three phase

**ELECTRICAL CONSUMPTION:** 3HP - 1/4 HP

**ELECTRICAL MOTOR:** 2.4 kW/h

**GAS CONSUMPTION:** 6 kg/h - LP gas

GAS TYPE: LP

## **PRODUCTION CAPABILITY**

**RAW CORN CAPACITY:** 1000 kg



### **COMPONENTS:**

Tub
Blades
Gate
Bench
Burners

### **Main Features:**

- Lined in Stainless Steel
- Hygienic
- Saves manual labor
- Easy cleaning

- Saves gas and electricity
- Saves time
- Low operating costs

#### **Product Features:**

- Excellent cooking
- Best quality product

AN-VT-03-I,300523,00 MLP1000-310523-00





AN-VT-03-I,300523,00 MLP1000-310523-00