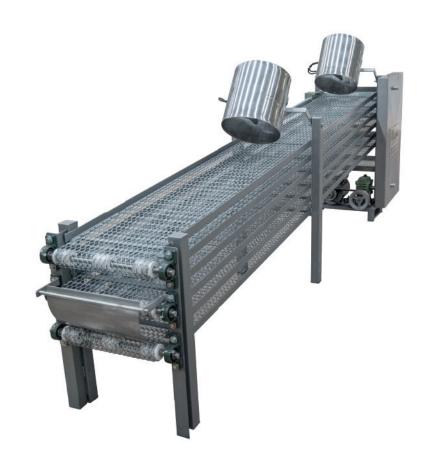

# 3 STEP SINGLE COOLER WITH 15" GALVANIZED STEEL MESH

DATA SHEET

#### Main features:

- Hygienic
- Saves manual labor
- Saves time

- Cools the tortilla in 3 steps.
- Better quality product
- Low operating costs

### **Product features:**

• It cools the tortilla in 3 steps, it has its own traction (motor and reducer).

## **COMPONENTS:**

Mesh ◆Rollers ◆Motor ◆Gearmotor ◆Fans

AN-VT-03-I,300523,00 E3P15-310523-00

AN-VT-03-I,300523,00 E3P15-310523-00