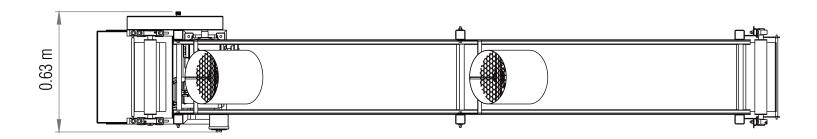

## **MAIN SPECIFICATIONS**

**POWER SUPPLY:** 110/220 VCA 60Hz Single/Two phase

MOTORS: 1 HP

**ELECTRICAL CONSUMPTION:** 1.2 kW/h

**WEIGHT:** 200.5 kg