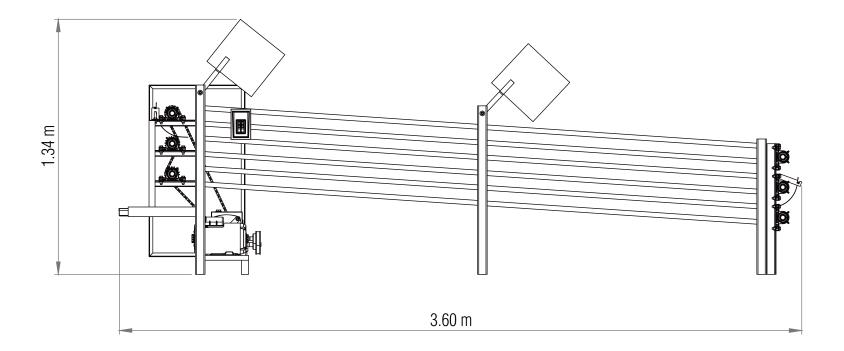

## **MAIN SPECIFICATIONS**

**POWER SUPPLY:** 110/220 VCA 60Hz Single/Two phase

MOTORS: 1 HP

**ELECTRICAL CONSUMPTION:** 1.2 kW/h

**WEIGHT:** 200.5 kg