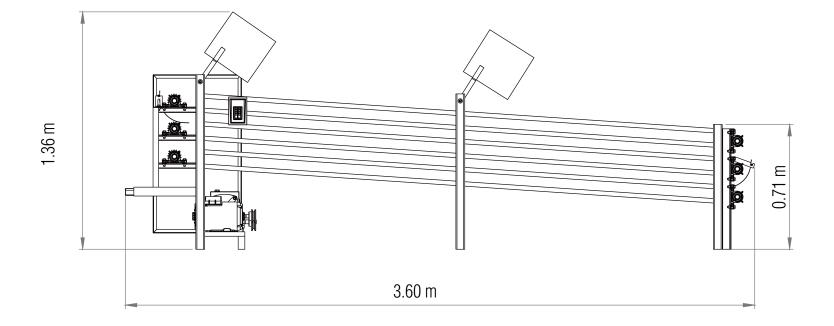

## **MAIN SPECIFICATIONS**

**POWER SUPPLY:** 110/220 VCA 60Hz Single/Two phase

MOTORS: 1 HP

**ELECTRICAL CONSUMPTION:** 1.8 kW/h

WEIGHT: 260 kg