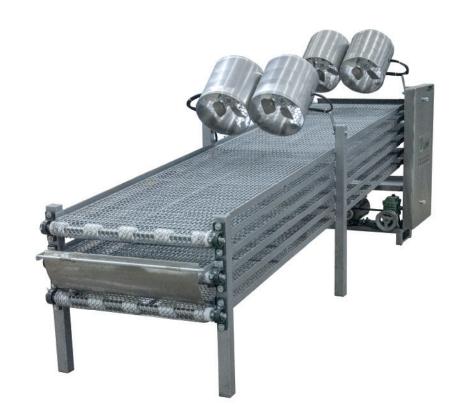

# 3 STEP SINGLE COOLER WITH 27" GALVANIZED STEEL MESH

DATA SHEET

## **COMPONENTS:**

Mesh ◆Rollers ◆Motor ◆Gearmotor ◆Fans

AN-VT-03-I,300523,00 E3P27-310523-00

AN-VT-03-I,300523,00 E3P27-310523-00