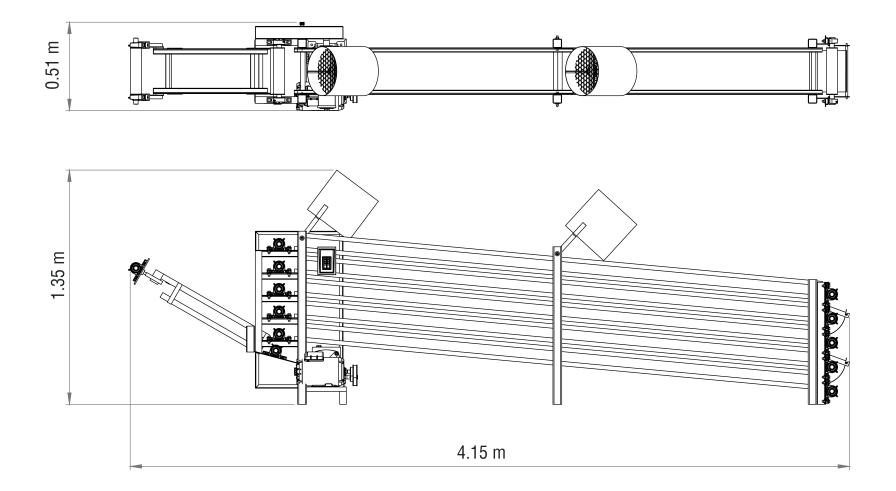

## 5 STEP SINGLE COOLER WITH 10" GALVANIZED STEEL MESH

DATA SHEET

## **MAIN SPECIFICATIONS**

| POWER SUPPLY:           | 110/220 VCA 60Hz | Single/Two<br>phase |
|-------------------------|------------------|---------------------|
| MOTORS:                 | 1 HP             |                     |
| ELECTRICAL CONSUMPTION: | 1.2 kW/h         |                     |
| WEIGHT:                 | 242.5 kg         |                     |
| Main faaturaa:          |                  |                     |

• Cools the tortilla in 5 steps.

Better quality product

• Low operating costs

## Main features:

- Hygienic
- Saves manual labor
- Saves time
- **Product features:**
- It cools the tortilla in 5 steps, it has its own traction (motor and reducer).

## •Mesh •Rollers •Motor •Gearmotor •Fans