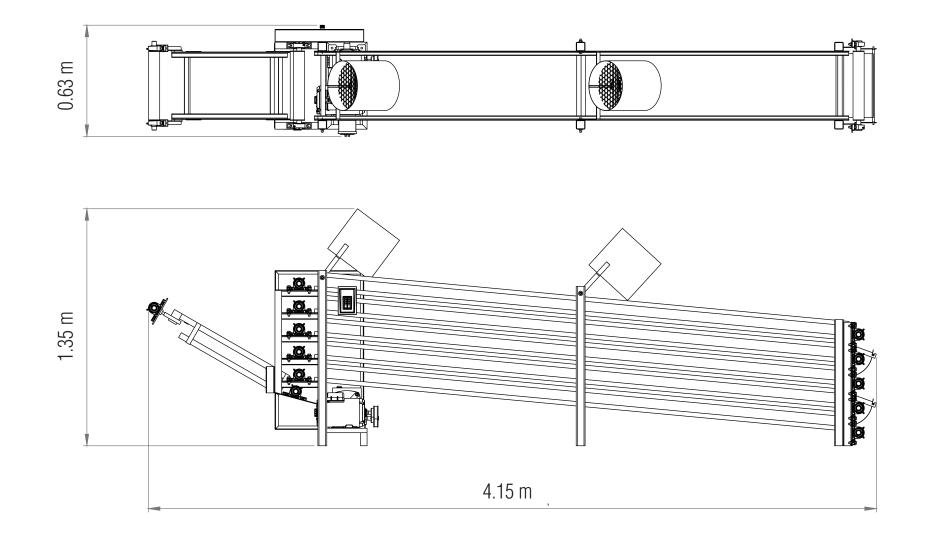

## **MAIN SPECIFICATIONS**

| POWER SUPPLY:           | 110/220 VCA 60Hz | Single/Two<br>phase |
|-------------------------|------------------|---------------------|
| MOTORS:                 | 1 HP             |                     |
| ELECTRICAL CONSUMPTION: | 1.2 kW/h         |                     |
| WEIGHT:                 | 288.5 kg         |                     |
| Main faaturaa           |                  |                     |

### Main features:

- Hygienic
- Saves manual labor

Product features:

• It cools the tortilla in 5 steps, it has its own traction (motor and reducer).

• Saves time

- Cools the tortilla in 5 steps.
- Better quality product
- Low operating costs

### **COMPONENTS:** •Mesh •Rollers •Motor •Gearmotor •Fans

AN-VT-03-1,300523,00