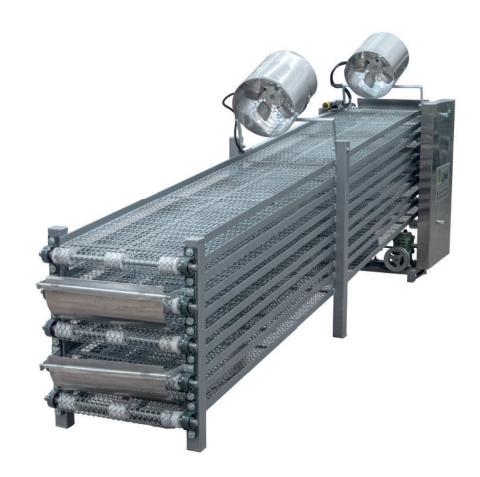

#### Main features:

- Hygienic
- Saves manual labor
- Saves time

- Cools the tortilla in 5 steps.
- Better quality product
- Low operating costs

### **Product features:**

• It cools the tortilla in 5 steps, it has its own traction (motor and reducer).

## **COMPONENTS:**

Mesh ◆Rollers ◆Motor ◆Gearmotor ◆Fans

AN-VT-03-I,300523,00 E5P18-310523-00

AN-VT-03-I,300523,00 E5P18-310523-00