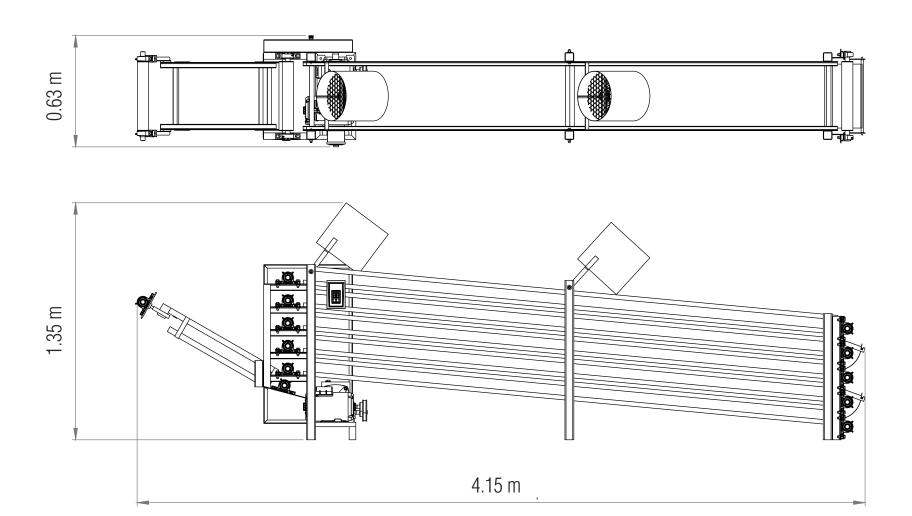

## **MAIN SPECIFICATIONS**

**POWER SUPPLY:** 110/220 VCA 60Hz Single/Two phase

MOTORS: 1 HP

**ELECTRICAL CONSUMPTION:** 1.2 kW/h

**WEIGHT:** 288.5 kg