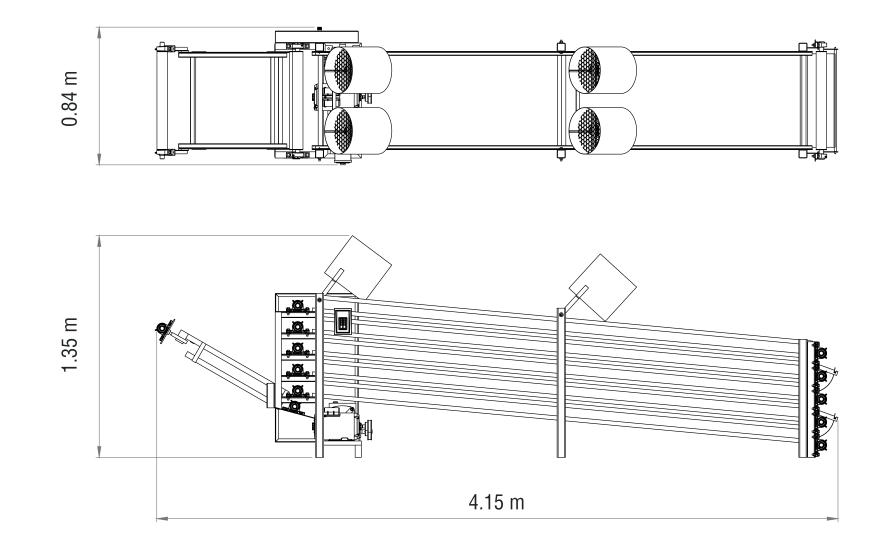

# **5 STEP SINGLE COOLER** WITH 27" GALVANIZED STEEL MESH

DATA SHEET

### **MAIN SPECIFICATIONS**

| POWER SUPPLY:           | 110/220 VCA 60Hz | Single/Two<br>phase |
|-------------------------|------------------|---------------------|
| MOTORS:                 | 1 HP             |                     |
| ELECTRICAL CONSUMPTION: | 1.8 kW/h         |                     |
| WEIGHT:                 | 389 kg           |                     |
| Main features:          |                  |                     |

## Product features:It cools the tortilla

• It cools the tortilla in 5 steps, it has its own traction (motor and reducer).

### **COMPONENTS:** • Mesh • Rollers • Motor • Gearmotor • Fans