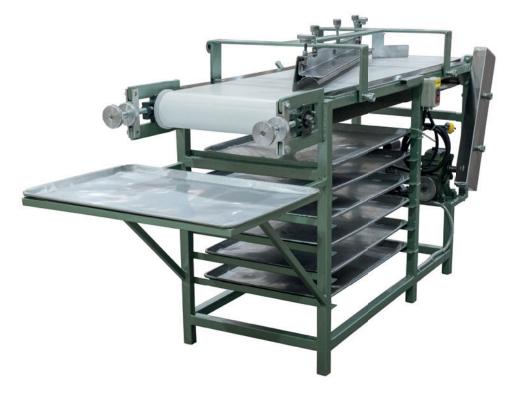

### COMPONENTS: • Conveyor • Bench • Back for tr

• Conveyor • Bench • Rack for trays