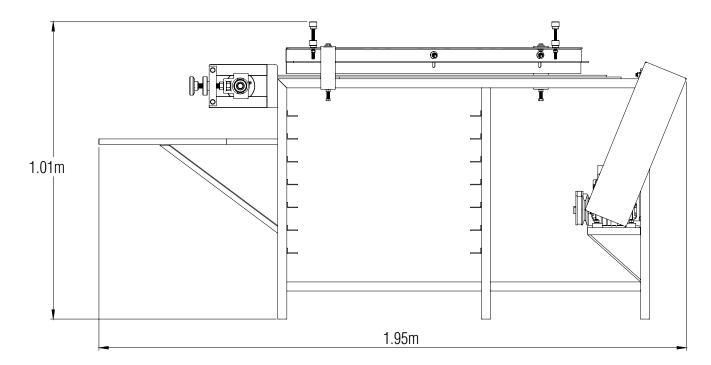

## **SPECIFICATIONS**

| POWER SUPPLY:           | 110 VCA 60Hz | Single/Two<br>phase |
|-------------------------|--------------|---------------------|
| MOTOR:                  | 1⁄2 HP       |                     |
| ELECTRICAL CONSUMPTION: | 0.373 kW/h   |                     |
| WEIGHT:                 | 118 kg       |                     |