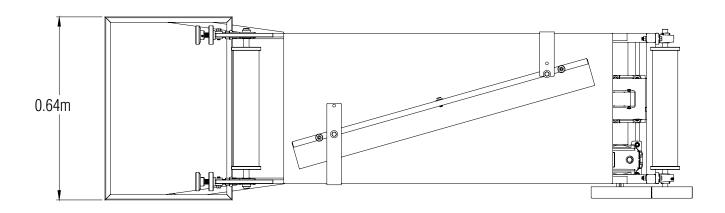

## **SPECIFICATIONS**

| POWER SUPPLY:           | 110 VCA 60Hz | Single/Two<br>phase |
|-------------------------|--------------|---------------------|
| MOTOR:                  | 1⁄2 HP       |                     |
| ELECTRICAL CONSUMPTION: | 0.373 kW/h   |                     |
| WEIGHT:                 | 118 kg       |                     |