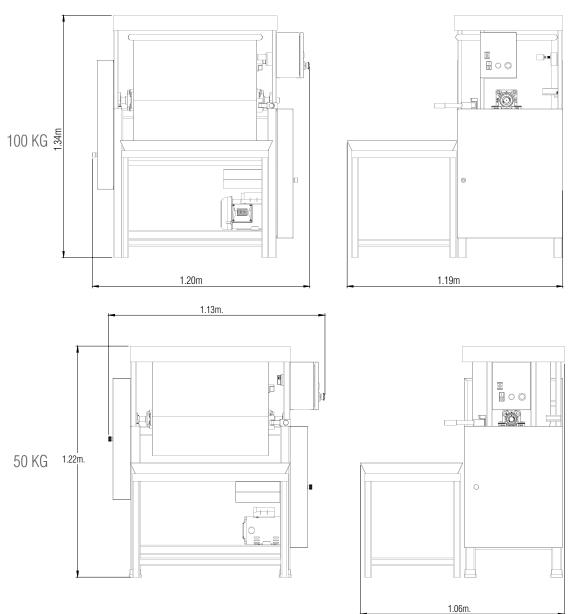

## **MAIN SPECIFICATIONS**

| PRODUCTION | ELECTRICAL CONSUMPTION                           |
|------------|--------------------------------------------------|
| 25 kg      | 1 HP<br>0.746 kW/h<br>220 VCA<br>Two phase 60 Hz |
| 50 kg      | 1 HP<br>0.746 kW/h<br>220 VCA<br>Two phase 60 Hz |
| 100 kg     | 2 HP<br>1.6 kW/h<br>220 VCA<br>Two phase 60 Hz   |
| 200 kg     | 3 HP<br>4 kW/h<br>220 VCA<br>Two phase 60 Hz     |