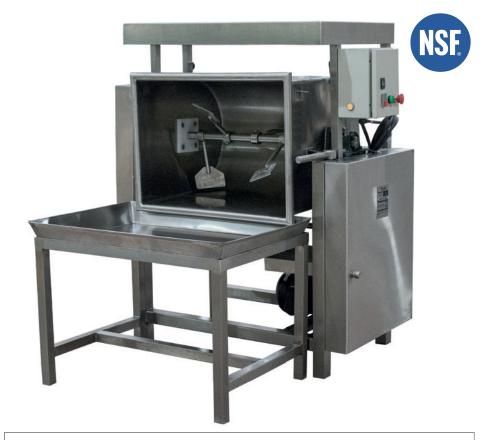

## **COMPONENTS:**

◆Hopper
◆Paddles
◆Tray
◆Bench
◆Safety Rack
•Micro switch

## **Main features:**

- Food grade
- Made of T304 Stainless Steel
- This model has a top safety rack
- When the hopper is turned, the microswitch is deactivated to perform a general automatic stop.
- Easy maintenance
- Saves space
- 2-button start protection system to remove the dough safely.